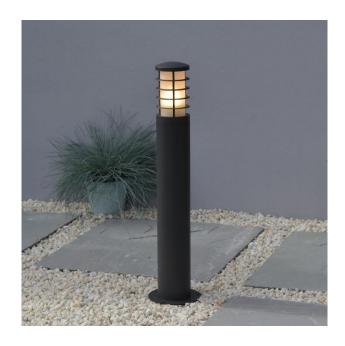

## EH8363-650- Stella Bollard Light - Graphite

## **Description**

The Elipta Stella Bollard Light has space inside to take any of the new 240v E27 LED candle lamps and most E27 corn lamps up to 20 watts. Recommended for driveway and path lighting. This minimises energy consumption and lamp replacement. The bollard may be bolted to paving or decking, or fixed into wet concrete using the anchors supplied. For soft ground use the optional ground-spike, (purchase separately).