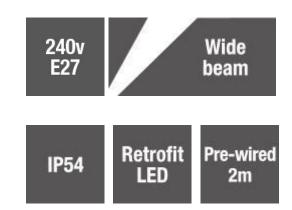

## **Description**

The Elipta Stella Bollard Light has space inside to take any of the new 240v E27 LED candle lamps and most E27 corn lamps up to 20 watts. Recommended for driveway and path lighting. This minimises energy consumption and lamp replacement. The bollard may be bolted to paving or decking, or fixed into wet concrete using the anchors supplied. For soft ground use the optional ground-spike, (purchase separately).

| Electrical          | 240v E27 candle lamp                  |
|---------------------|---------------------------------------|
| Colour/ Finish      | Graphite Grey powder-coated aluminium |
| Exterior Dimensions | 650mm tall x 143mm wide base          |

Pre-wired with a 2 metre rubber cable for connection via T9969 underground joint kit: the installer may shorten the fitted cable to make a weatherproof connection inside the base of the light.

Using a single RCD for large numbers of 240v fittings is not recommended due to the risk of nuisance tripping. We advise the use of separate RCD protection for each circuit and a maximum of 12 fittings per RCD.