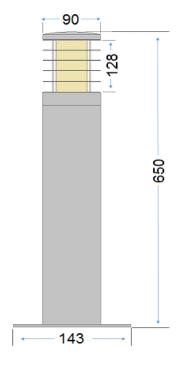

| Electrical          | 240v E27 candle lamp                  |
|---------------------|---------------------------------------|
| Colour/ Finish      | Graphite Grey powder-coated aluminium |
| Exterior Dimensions | 650mm tall x 143mm wide base          |