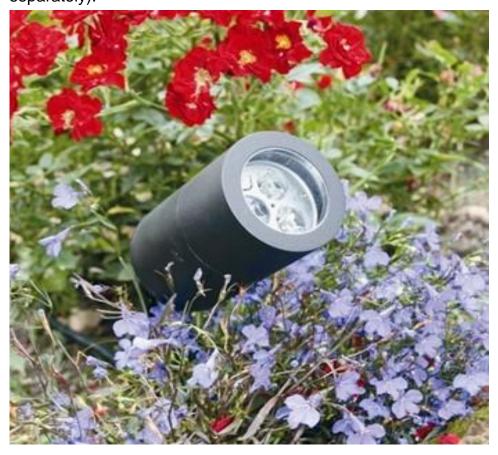

## **Description**

E4131N is a fully adjustable 12v spike spot, die-cast aluminium with a black powder coat finish. Flush glass lens to prevent water accumulation, and a longer body to shield the lamp from view. Accommodates a wide range of our MR16 LED lamps (order separately).