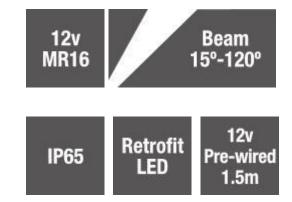

## **Description**

E4131N is a fully adjustable 12v spike spot, die-cast aluminium with a black powder coat finish. Flush glass lens to prevent water accumulation, and a longer body to shield the lamp from view. Accommodates a wide range of our MR16 LED lamps (order separately).

| Colour/ Finish      | Die-cast aluminium with a black powder coat finish.                         |
|---------------------|-----------------------------------------------------------------------------|
| Exterior Dimensions | 103mm x 63mm with lens being 45mm diameter.                                 |
| Interior Dimensions | 72mm between lamp holder and lens.                                          |
| cable               | 1.5 metre heavy duty rubber twin core 1.5mm H07RN-F cable with an 8.6mm OD. |