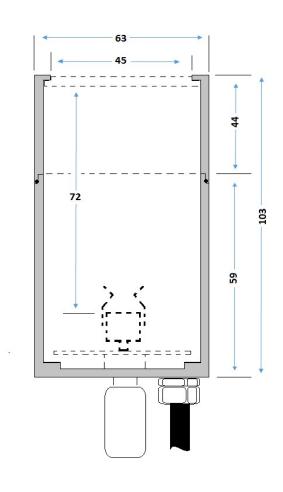

| Colour/ Finish      | Die-cast aluminium with a black powder coat finish.                         |
|---------------------|-----------------------------------------------------------------------------|
| Exterior Dimensions | 103mm x 63mm with lens being 45mm diameter.                                 |
| Interior Dimensions | 72mm between lamp holder and lens.                                          |
| cable               | 1.5 metre heavy duty rubber twin core 1.5mm H07RN-F cable with an 8.6mm OD. |