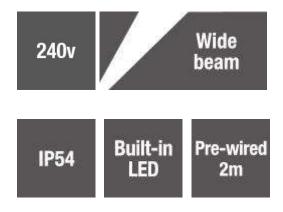

| Electrical          | 240v 5w LED with a 360° beam angle 3000k and 356lm |
|---------------------|----------------------------------------------------|
| Colour/ Finish      | Graphite Grey powder-coated aluminium              |
| Exterior Dimensions | 650mm tall x 108mm wide                            |

Pre-wired with 2m rubber cable for connection via T9969 underground joint kit: the installer may shorten the fitted cable to make a weatherproof connection inside the base of the light.

Using a single RCD for large numbers of 240v fittings is not recommended due to the risk of nuisance tripping. We advise the use of separate RCD protection for each circuit and a maximum of 12 fittings per RCD.