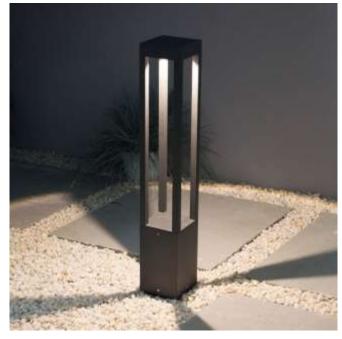

## EH8453LED-650- Matrix Bollard Light - Graphite

## **Description**

The Matrix 240v bollard light has a built in 5w warm white LED in the top of the fitting to give you unique 1.6m defined radius of glare free lighting along paths, driveways and around decking and terraces. The bollard may be bolted to paving, decking, (anchors supplied), fixed into wet concrete or soft ground with an optional ground-spike (purchase separately).