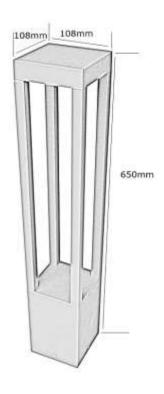

| Electrical          | 240v 5w LED with a 360° beam angle 3000k and 356lm |
|---------------------|----------------------------------------------------|
| Colour/ Finish      | Graphite Grey powder-coated aluminium              |
| Exterior Dimensions | 650mm tall x 108mm wide                            |