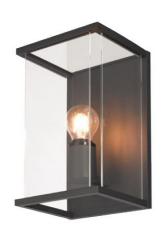

# EHH1461 Kensington outdoor wall light -E27- Graphite

Kensington 240v LED outdoor wall light features a unique simplistic design and graphite grey, powder coated finish. Illuminate your porch with this stylish entrance lantern, which features a die-cast aluminium frame with tempered, clear glass panels. IP54 rated exterior wall light ideal for London town house or outside the front of a modern apartment. Choose from our selection of LED filament ES-E27, dimmable LED lamps

#### **PHYSICAL DATA**

- Die cast aluminium framed with 3 clear, toughened glass panels
- Powder coated graphite grey
- IP54