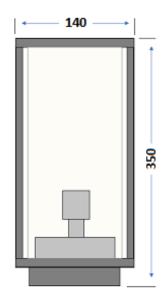

| Electrical          | 240v Retro-fit E27 LED<br>IP54        |
|---------------------|---------------------------------------|
| Colour/ Finish      | Graphite Grey powder-coated aluminium |
| Exterior Dimensions | 350mm tall x 140mm square             |