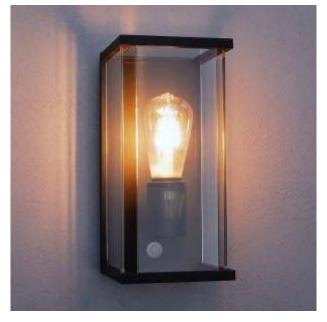

## EHH1465 - Kensington Outdoor Wall Light - E27 - Graphite with Sensor

## **Description**

Kensington 240v LED outdoor wall light features a unique simplistic design and graphite grey, powder coated finish. Illuminate your porch with this stylish entrance lantern, which features a die-cast aluminium frame with tempered, clear glass panels. IP54 rated exterior wall light ideal for London town house or outside the front of a modern apartment. Choose from our selection of LED filament ES-E27, dimmable LED lamps.