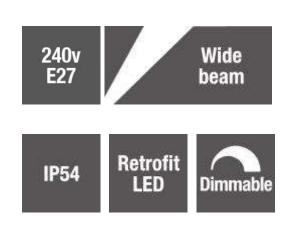

## **Description**

Kensington 240v LED outdoor wall light features a unique simplistic design and graphite grey, powder coated finish. Illuminate your porch with this stylish entrance lantern, which features a die-cast aluminium frame with tempered, clear glass panels. IP54 rated exterior wall light ideal for London town house or outside the front of a modern apartment. Choose from our selection of LED filament ES-E27, dimmable LED lamps.