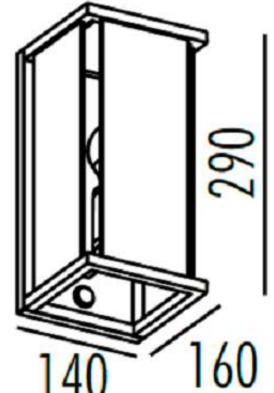

Screw back plate onto wall, Seal wall fixing holes with silicon sealant. Mount light onto to back plate with grub screw fixings (supplied.) Easy lamp installation from the bottom of the fitting.

| Colour/ Finish      | Graphite Grey powder coated aluminium     |
|---------------------|-------------------------------------------|
| Exterior Dimensions | Body 140mm wide x 290mm tall, 160mm deep. |