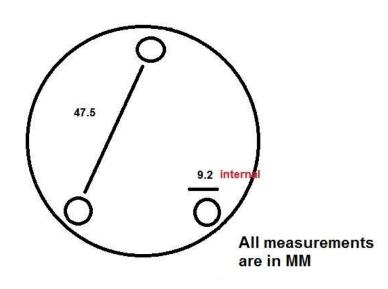

## **Description**

Spike Mount for use with Senatrix Bollard lights when mounting in flower beds and soil.

| Exterior Dimensions | 83.15mm diameter with a 200mm Spike.               |
|---------------------|----------------------------------------------------|
| Construction        | Stainless Steel base plate and Polycarbonate spike |

## Installation guidelines

Comes as a 2 part kit. Screw 20cm spike to the base supplied. Screw the base of the spike to the base of the fitting

Exclusions: Damage by machinery, animals or the use of incorrect cleaning materials. Corrosion due to exposure to salt or chlorine. Damage due to incorrect installation practices. Responsibility for 3rd party cost; indirect or consequential loss