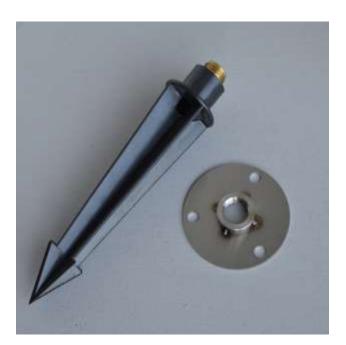

## **Description**

Spike Mount for use with Senatrix Bollard lights when mounting in flower beds and soil.

| Exterior Dimensions | 83.15mm diameter with a 200mm Spike.               |
|---------------------|----------------------------------------------------|
| Construction        | Stainless Steel base plate and Polycarbonate spike |

## Installation guidelines

Comes as a 2 part kit. Screw 20cm spike to the base supplied. Screw the base of the spike to the base of the fitting

Exclusions: Damage by machinery, animals or the use of incorrect cleaning materials. Corrosion due to exposure to salt or chlorine. Damage due to incorrect installation practices. Responsibility for 3rd party cost; indirect or consequential loss