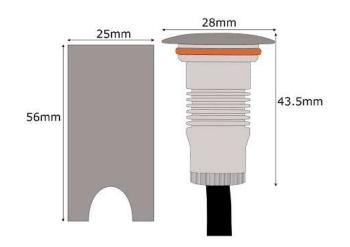

| Electrical data     | 12v/24v DC 2w 2700K 80lm                                   |
|---------------------|------------------------------------------------------------|
| Colour/ Finish      | 316 Grade Stainless Steel top.                             |
| Exterior Dimensions | Top 28mm circumference. body of 43.5mm. sleeve 25mm x 56mm |