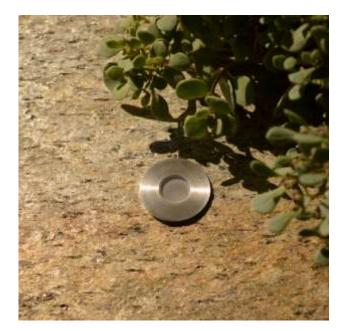

## **Description**

Micro deck light is a warm white LED recessed deck light which consumes a tiny amount of power and stays cool to the touch. The 2w LED produces a wide 120° beam diffused by the 16mm diameter frosted glass lens. Suitable for marking out the shape of a deck, patio or terrace and to provide marker lighting in step risers. To outline a deck or patio space with a distinctive shape, start at the corners of the decking or paving and space LED recessed garden lights at about 60cm - 1m apart in step risers, space them about 60cm apart along the centre line of the riser.