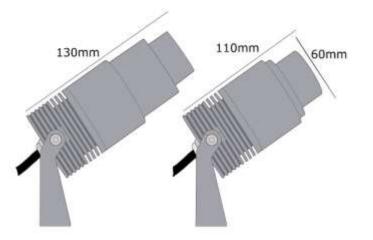

| Electrical          | 240v built in 12w 550lm LED<br>2700k 10-60° beam angle |
|---------------------|--------------------------------------------------------|
| Colour/ Finish      | Anthracite anodised aluminium                          |
| Exterior Dimensions | Maximum of 130mm x 60mm.<br>Bracket 51mm tall          |