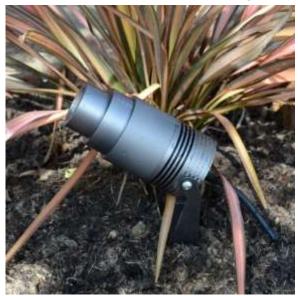

## <u>EP41260Z- Unibeam Telescopic Garden Spike Light - 240v</u> - 12w -550Im-10°-60°-2700K-IP67- Anodised Anthracite

## **Description**

Unibeam is an adjustable spike-mount 240v LED outdoor spotlight with a telescopic glare shield, for focusing the beam angle range from 10° up to 60° making the light very versatile. Stylish and modern exterior lighting for a wide range of subjects including large wide-spreading shrubs, to more focused outdoor lighting on objects like statues. It has a high-efficiency, built-in 12w COB LED providing light output equivalent to a 75w halogen lamp with a multi-focused beam. Unibeam represents cutting edge design in outdoor LED lighting; an outside LED spotlight with a 550 lumen output and a class leading 10°-60° warm white, adjustable beam angle.

Stirrup bracket mounts on walls or the ground spike supplied. A 2m input cable is provided for connection to the mains supply via a separate weatherproof junction box or underground joint kit (not supplied).