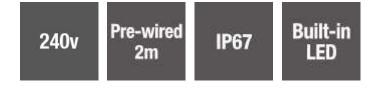

Stirrup bracket mounts on walls or the ground spike supplied. A 2m input cable is provided for connection to the mains supply via a separate weatherproof junction box or underground joint kit (not supplied).

Using a single RCD for large numbers of 240v fittings is not recommended due to the risk of nuisance tripping. We advise the use of separate RCD protection for each circuit and a maximum of 12 fittings per RCD.

| Electrical          | 240v built in 12w 550lm LED<br>2700k 10-60° beam angle |
|---------------------|--------------------------------------------------------|
| Colour/ Finish      | Anthracite anodised aluminium                          |
| Exterior Dimensions | Maximum of 130mm x 60mm.<br>Bracket 51mm tall          |