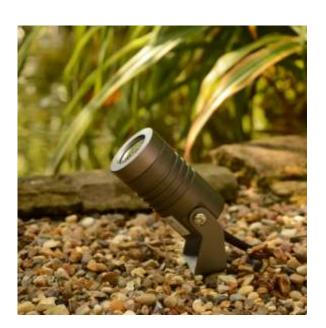

## EP4538- Spike5 garden spotlight - 12v - 5w - 400lm - 38° - 2700K - IP67 - Anodised Anthracite

## **Description**

Spike5 is a garden spike light constructed from die-cast aluminium, has a built-in LED with a 38° beam angle and modern anodised finish. Powered from a 12v DC constant voltage LED power supply, it makes the Spike5 LED spike spotlight a safe option, while making it more flexible than 240v fitting when the lights need to be relocated due to the changes in the garden caused by seasonal fluctuation. By removing the spike from the fitting, the LED spotlight can be easily mounted onto an outside wall for patio lighting or installed on the side of a pergola and used as an LED downlight.