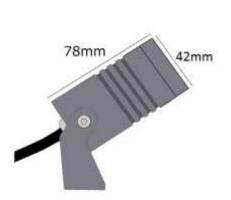

| Electrical          | 12v built in 5w 400lm LED 2700k 38° beam angle |
|---------------------|------------------------------------------------|
| Colour/ Finish      | Anthracite anodised aluminium                  |
| Exterior Dimensions | 78mm x 42mm.<br>Bracket 51mm tall              |