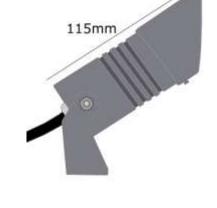

| Electrical          | 12v built in 5w 400lm LED 2700k 38° beam angle |
|---------------------|------------------------------------------------|
| Colour/ Finish      | Anthracite anodised aluminium                  |
| Exterior Dimensions | 78mm x 42mm.<br>Bracket 51mm tall              |