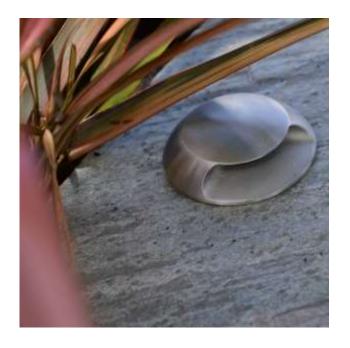

## **Description**

The Micro Waymarker 90 is compatible with both 12v and 24v DC power supplies. 90° light output from 1 window allows you to softly light the path or driveway. The Micro Waymarker has a glass lens that is raised to the top of the dome, preventing debris from settling and blocking the light output The light is located by an "O" ring on the body into a sleeve tube so that no external screw fixings are visible. It may also be used as a deck light.