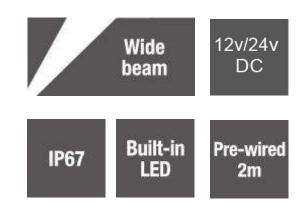

| Electrical data     | 12/24v DC 100lm 2700K 3w                                                |
|---------------------|-------------------------------------------------------------------------|
| Construction        | 316 Grade Stainless Steel. 750Kg load bearing capacity.                 |
| Exterior Dimensions | Top 60mm Diameter. Body (including top) 70.5mm tall. sleeve 39mm x 90mm |