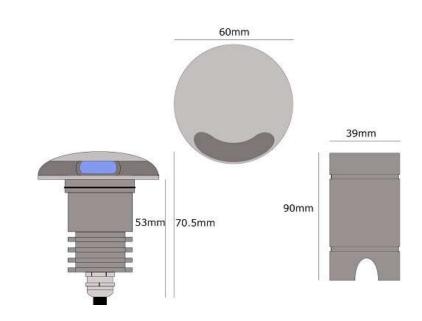

| Electrical data     | 12/24v DC 100lm 2700K 3w                                                |
|---------------------|-------------------------------------------------------------------------|
| Construction        | 316 Grade Stainless Steel. 750Kg load bearing capacity.                 |
| Exterior Dimensions | Top 60mm Diameter. Body (including top) 70.5mm tall. sleeve 39mm x 90mm |