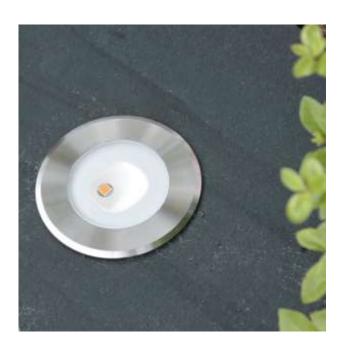

## EP9945- Polus Asymmetric LED Recessed Spotlight - 24v-DC-9w 316 Stainless Steel

## **Description**

Polus Asymmetric outdoor LED spotlights are designed for lighting small trees and facades from a close position. The Polus is a high quality, LED recessed lighting fixture with an asymmetric reflector capable of projecting a medium 45° beam upwards to light a tree canopy or facade while still providing coverage at the base. Also suitable to use as an outside recessed LED light, positioned at the foot of an outside wall, and being particularly effective at guarding against glare and where the control of the light spread is important. Purchase transformer separately.

| Electrical data     | 24v DC 9w 2700K 600lm 45°                                |
|---------------------|----------------------------------------------------------|
| Colour/ Finish      | 316 Grade Stainless Steel top.                           |
| Exterior Dimensions | Top 78mm circumference. Body of 70mm. sleeve 66mm x 95mm |