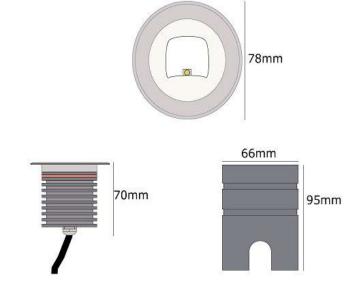

| Electrical data     | 24v DC 9w 2700K 600lm 45°                                |
|---------------------|----------------------------------------------------------|
| Colour/ Finish      | 316 Grade Stainless Steel top.                           |
| Exterior Dimensions | Top 78mm circumference. Body of 70mm. sleeve 66mm x 95mm |