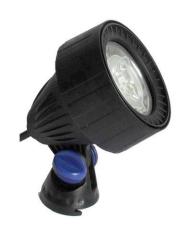

# **GLMR16S Lunar Spotlight**

Lunar is a budget-priced adjustable IP68 spotlight with a plastic body and MR16 lamp holder. It has a clear lens, a 5m cable with IP44 Plug&Play connector and a clip-on glare shield for lighting small focal points, or for use as an underwater spotlight in fountains and waterfalls

## **PHYSICAL DATA**

Plastic body with a plastic clip on glare shield. The light has an adjustable knuckle joint allowing the light to be tilted through 90°. The light is IP68 rated.