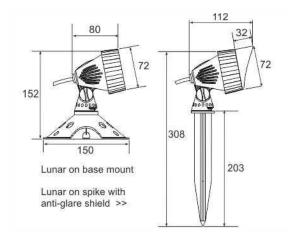

## **INSTALLATION**

The light comes without a mount. A wall mount, two base mounts, and a ground spike are available as optional purchases. An IP68 waterproof connection can be achieved by using either the GLWJB IP68 rated junction box or GLWCC waterproof cable connector.