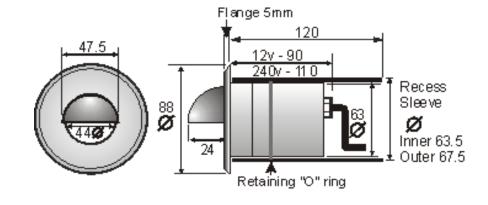

| 1 | 1000 CO |
|---|---------|
|   |         |
|   |         |
| 1 |         |

| Electrical data     | 12v MR16.<br>2 metre x 2 core HO7RN-F cable.                                           |
|---------------------|----------------------------------------------------------------------------------------|
| Colour/ Finish      | 316 grade stainless steel bezel. Powder coated aluminium body.                         |
| Exterior Dimensions | 88mm dia bezel with a 44mm eye.<br>Body 63mm dia x 90mm.<br>Sleeve 67.5mm dia x 120mm. |

## Installation guidelines

The plastic sleeve is built into the wall during construction or retrofitted into a hole cut with a coring bit: the light pushes into the tube, where it is held firmly in place by an "O" ring, leaving a front plate with no visible fixing screws. Suitable drainage should be provided below each fitting to prevent water logging. Smoothies should not be installed in ground subject to water logging. Connect input cable to cable from transformer using T9962 cable joint or T9963 cable splice kit.