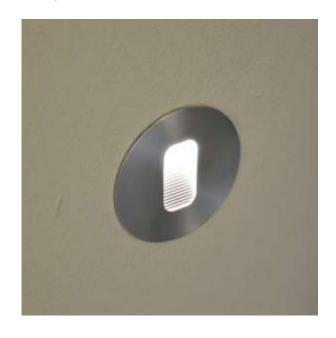

## Elipta EH2771-LED - Manzi Outdoor Wall Light - Warm White - Round - Stainless Steel

## **Description**

The Elipta Manzi 240v Round recessed steplight gives you a glare free light onto steps, patios and paths with flanking walls. With its 64° beam angle and mounted 500mm above the ground the fitting gives you a 2 metre radius of useful light, perfect for lighting most paths and steps. The light is located by two spring clips on the body into the sleeve tube so that no external screw fixings are visible.