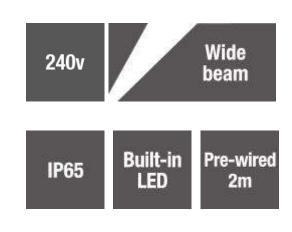

| Electrical data     | 240v, 3w 54 Lumens. 3000k.<br>64° beam angle          |
|---------------------|-------------------------------------------------------|
| Colour/ Finish      | 304 Grade Stainless Steel top with an Aluminium body. |
| Exterior Dimensions | 95mm x 81mm.                                          |