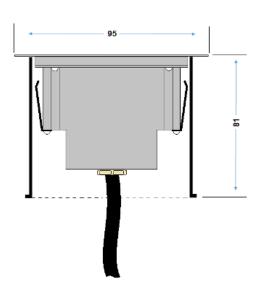

| Electrical data     | 240v, 3w 54 Lumens. 3000k.<br>64° beam angle          |
|---------------------|-------------------------------------------------------|
| Colour/ Finish      | 304 Grade Stainless Steel top with an Aluminium body. |
| Exterior Dimensions | 95mm x 81mm.                                          |

## Installation guidelines

The plastic sleeve is built into the wall during construction or retrofitted into a hole cut with a coring bit the light pushes into the tube, where it is held firmly in place by spring clips, leaving a front plate with no visible fixing screws. Recess depth 81mm.