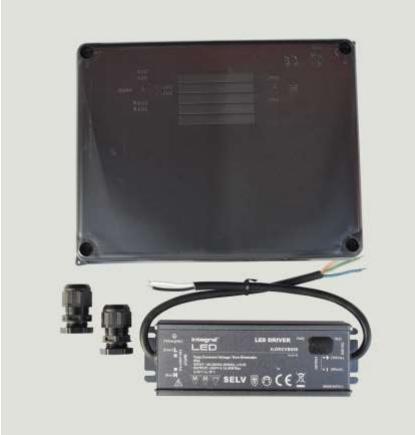

## **Description**

T2499ENC 24v DC power supply for use with B3003RGBA microLED, ERU010-01A Micro underwater light and both the E995RGBF Opal and E993RGB Quartz RGB walkover lights. Supplied with an IP65 enclosure for making connections within the box. All connections should be IP rated.

Unauthorised adjustment of the voltage and current settings will invalidate warranty.

| Wattage        | 99w Max                                                                 |
|----------------|-------------------------------------------------------------------------|
| Input Voltage  | 240v                                                                    |
| Output Voltage | 24v Constant Voltage                                                    |
| IP Rating      | IP65                                                                    |
| dimensions     | Transformer 62mm x190mm x<br>36mm.<br>Enclosure 230mm x 180mm x<br>88mm |