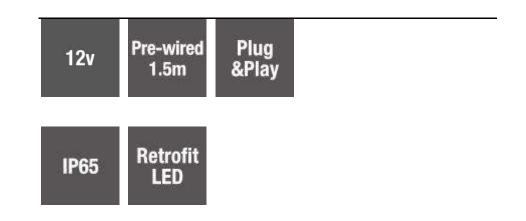

## **Description**

Elipta Vela is a compact 12 volt surface mount garden light, ideal for lighting steps, or around terraces and decking areas where recessing a light is impractical, and glare protection is important. Vela may be used with G4 Capsule LED lamps. Vela is fitted with a 1.5m cable with IP44 Plug&Play connector for easy installation with a range of Plug&Play transformers and accessories.

## Installation guidelines

1.5m of 2 core cable with male IP44 2-pin input connector to plug into a Plug&Play transformer.

| Electrical          | Retro-fit 12v CAPLED or CAPDISC3WW   |
|---------------------|--------------------------------------|
| Colour/ Finish      | Brushed nickel finish on solid brass |
| Exterior Dimensions | 86mm diameter and 47mm deep          |