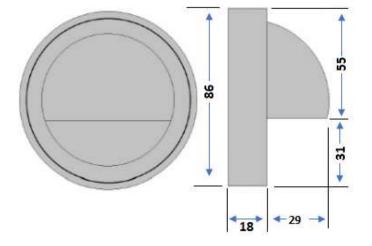

## Installation guidelines

1.5m of 2 core cable with male IP44 2-pin input connector to plug into a Plug&Play transformer.

| Electrical          | Retro-fit 12v CAPLED or CAPDISC3WW   |
|---------------------|--------------------------------------|
| Colour/ Finish      | Brushed nickel finish on solid brass |
| Exterior Dimensions | 86mm diameter and 47mm deep          |