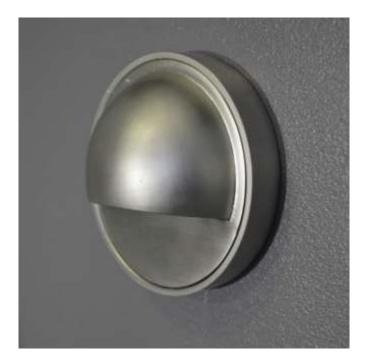

## Elipta P3RBN- Vela Steplight - 12v - Brushed Nickel **Finished Brass Body**

## **Description**

Elipta Vela is a compact 12 volt surface mount garden light, ideal for lighting steps, or around terraces and decking areas where recessing a light is impractical, and glare protection is important. Vela may be used with G4 Capsule LED lamps. Vela is fitted with a 1.5m cable with IP44 Plug&Play connector for easy installation with a range of Plug&Play transformers and accessories.

## Installation guidelines

1.5m of 2 core cable with male IP44 2-pin input connector to plug into a Plug&Play transformer.

| Electrical          | Retro-fit 12v CAPLED or CAPDISC3WW   |
|---------------------|--------------------------------------|
| Colour/ Finish      | Brushed nickel finish on solid brass |
| Exterior Dimensions | 86mm diameter and 47mm deep          |