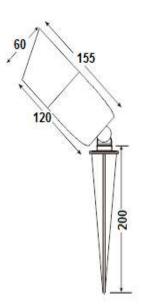

| Colour/ Finish      | Bronze finished brass body.              |
|---------------------|------------------------------------------|
| Exterior Dimensions | 155mm x 60mm, not including 200mm spike. |