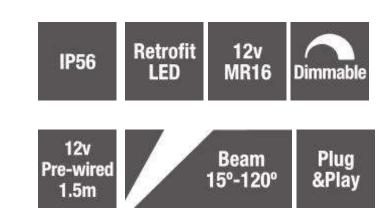

## **Description**

Taurus 12v LED spike spotlight has a cast brass body with a bronze finish and a deep glare shield to hide the light source from view. Features an adjustable knuckle joint that can be screw-locked in position, and comes complete with a polycarbonate finned spike to resist rotation in soil.

Lens bezel twists off to allow lamp replacement without the need for tools. Typical applications include uplighting small trees and shrub border lighting. MR16 clip-on honeycomb glare louvres. Fitted with a 1.5m cable for connection to Elipta Plug&Play transformers, connectors, extension cables and junction boxes.

## Installation guidelines

Connects to Plug&Play transformer via Plug&Play extensions cables, 3 or 5 way adaptors or junction box. An IP68 connection may be achieved by using either the GLWJB IP68 junction box or GLWCC waterproof cable connector.