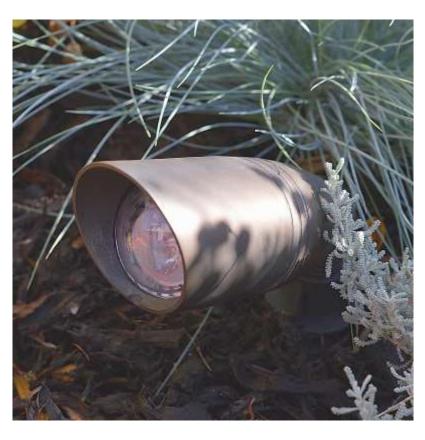

## **Description**

Taurus 12v LED spike spotlight has a cast brass body with a bronze finish and a deep glare shield to hide the light source from view. Features an adjustable knuckle joint that can be screw-locked in position, and comes complete with a polycarbonate finned spike to resist rotation in soil.

Lens bezel twists off to allow lamp replacement without the need for tools. Typical applications include uplighting small trees and shrub border lighting. MR16 clip-on honeycomb glare louvres. Fitted with a 1.5m cable for connection to Elipta Plug&Play transformers, connectors, extension cables and junction boxes.

| Colour/ Finish      | Bronze finished brass body.              |
|---------------------|------------------------------------------|
| Exterior Dimensions | 155mm x 60mm, not including 200mm spike. |