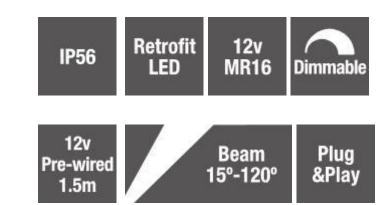

## **Description**

Elipta PG8B is a modern style textured black powder-coated aluminium garden LED spotlight. Accepts MR16 LED lamps (purchase separately) and supplied with a plastic finned spike. Tempered glass lens. Locking knuckle mechanism to hold the focus of the light and a deep glare shield to hide the light source from view, even close to path or patio.

## Installation guidelines

Connects to Plug&Play transformer via Plug&Play extensions cables, 3 or 5 way adaptors or junction box. An IP68 connection may be achieved by using either the GLWJB IP68 junction box or GLWCC waterproof cable connector.