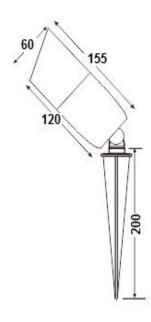

| Colour/ Finish      | Black powder coated aluminium.           |
|---------------------|------------------------------------------|
| Exterior Dimensions | 155mm x 60mm, not including 200mm spike. |