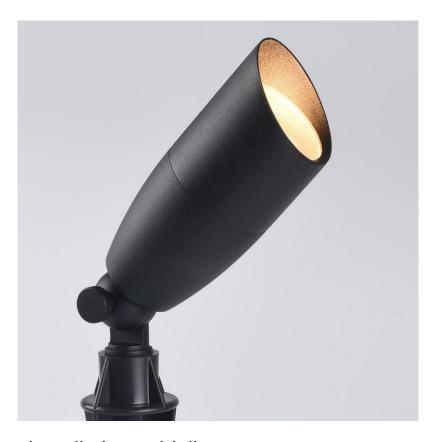

## Elipta PG8B- Taurus II Spike Spotlight - 12v - Black

## **Description**

Elipta PG8B is a modern style textured black powder-coated aluminium garden LED spotlight. Accepts MR16 LED lamps (purchase separately) and supplied with a plastic finned spike. Tempered glass lens. Locking knuckle mechanism to hold the focus of the light and a deep glare shield to hide the light source from view, even close to path or patio.