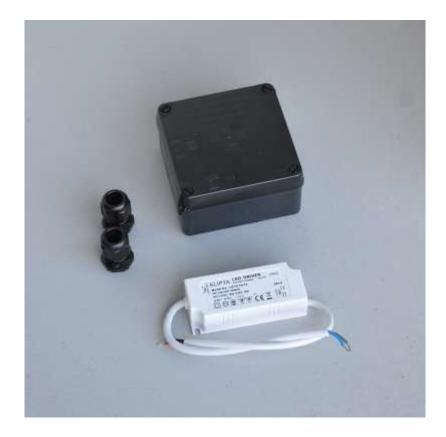

## **Description**

The T92010ENC surface-mount 10w 12v weatherproof power supply.

Power supply mounted into a black polycarbonate boxes, for mounting on a walls or post hidden behind planting and landscape features, under decking or in outbuildings, T9599 Stainless steel spikes are optional.

| Electrical data      | Constant voltage 10w 12v, input voltage of 240v. Non-dimmable. No load power consumption of less than 0.5w.                                                                    |
|----------------------|--------------------------------------------------------------------------------------------------------------------------------------------------------------------------------|
| Mechanical data      | 112 x 112 x 67mm<br>IP65                                                                                                                                                       |
| Protection Functions | Over Load-<br>When connected load is over<br>120% of rated load, the product<br>will shut down and enter<br>protection status and will self-<br>recover when fault is removed. |

## Installation Instructions

for surface mounting: Using a slotted screwdriver, rotate each of the 4 quarter-turn corner fixings 90 degrees to the "0" position and remove the lid to reveal the fixing slots in each corner. Secure the transformer to a wall or post with 5mm screws in each corner, or attach to optional transformer mounting stakes. Install the transformer on a wall or post approx. 30cm above ground.