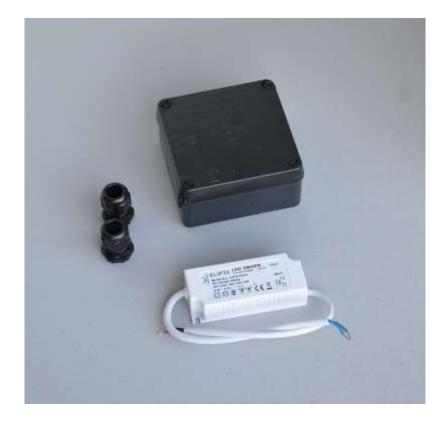

## **Description**

The T92010PT surface-mount 10w 12v weatherproof power supply.

To use in enclosure use code T92010ENC mounted into a black polycarbonate boxes, for mounting on a walls or post hidden behind planting and landscape features, under decking or in outbuildings, T9599 Stainless steel spikes are optional.