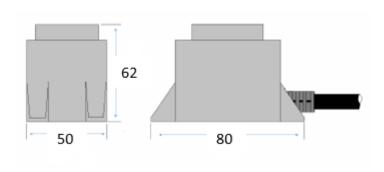

Optional T9599 stainless steel mounting spike is also available.

**Note** – This product must be installed by a qualified electrician.

| Part code             | T9502N        |
|-----------------------|---------------|
| Dimensions (mm)       | 80x50x62      |
| Cable length (mm)     | 1000          |
| Construction          | Polycarbonate |
| Input voltage         | 240V 50Hz     |
| Output voltage        | 12V AC        |
| Max load              | 20VA – 18W    |
| Class                 | Class II      |
| IP rating             | IP66          |
| Gross weight (g)      | 677           |
| Net weight (g)        | 724           |
| Warranty              | 2 Years       |
| Origin of manufacture | PRC           |