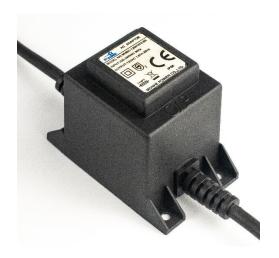

## **T9502N – Surface Mount Exterior Transformer**

## **Installation notes**

An IP66 rated surface-mount 12V AC weatherproof wire-wound (magnetic) transformer, resin-potted into black polycarbonate boxes.

Ideal for mounting on a wall or post hidden behind planting and landscape features, under decking or in outbuildings.