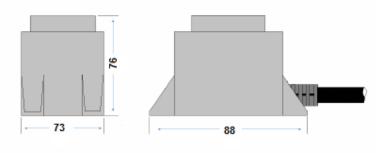

Optional T9599 stainless steel mounting spike is also available.

Note – This product must be installed by a qualified electrician.

| Part code             | T9510         |
|-----------------------|---------------|
| Dimensions (mm)       | 88x73x76      |
| Cable length (mm)     | 1000          |
| Construction          | Polycarbonate |
| Input voltage         | 240V 50Hz     |
| Output voltage        | 12V AC        |
| Max load              | 100VA – 90W   |
| Class                 | Class II      |
| IP rating             | IP66          |
| Gross weight (g)      | 2432          |
| Net weight (g)        | 2486          |
| Warranty              | 2 Years       |
| Origin of manufacture | PRC           |