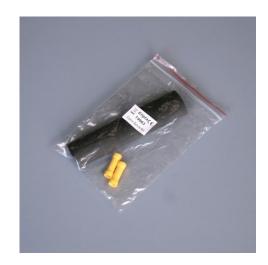

# T9963 Cable splice kit

T9963 cable splice kit for connecting low voltage lights to transformers & extending low voltage cable runs

#### **TECHNICAL SPECIFICATION**

- 2 x PVC insulated butt crimp connectors
- 1 x 120mm x 20mm diameter heat shrinkable sleeve
- Suitable for 1.5mm & 2.5mm two core cable