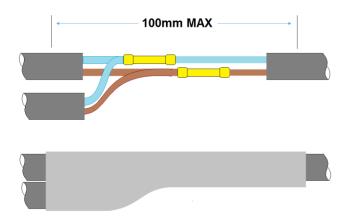

#### **INSTALLATION GUIDE**

- T9963 splice kits are designed for connecting low voltage lights from a transformer or along a cable run
- Fit heat shrink over cable first, then crimp yellow butt connectors to join cable ends
- Good practice tip; stagger the length of leads to minimise the thickness of the joint and ensure maximum length of the joint between the cable sleeves is 100mm
- Before heat shrinking, ensure all connections are correct and the lights are working