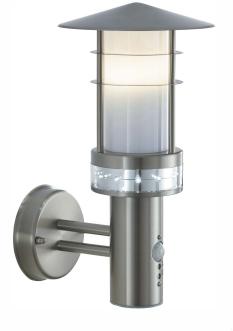

## Pagoda PIR Wall

## **FEATURES**

- 2 years warranty
- Brushed stainless steel & frosted PC finish
- Constructed from stainless steel (304) & polycarbonate
- Complete with built in Photocell & PIR
- 10 lux on, 10 lux off. 110° detection angle, 8m maximum range with a 5 sec 5 min timer function

## **SPEC DATA**

Product Wattage: 12 x 0.05W LED (capsule)

12 x 0.05W LED (capsule) & Max. 9.2W LED E27 (required)

Dimmable: No
Product Voltage: 220-240V
Herts: 50/60
IP Rating: 44
Product Weight (KG): 0.98
Terminal Block: 3-way
Class: 1