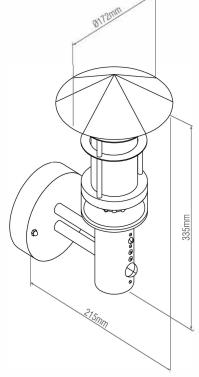

## Pagoda PIR Wall

## **SPEC DATA**

Product Wattage: 12 x 0.05W LED (capsule)

12 x 0.05W LED (capsule) & Max. 9.2W LED E27 (required)

Dimmable: No
Product Voltage: 220-240V
Herts: 50/60
IP Rating: 44
Product Weight (KG): 0.98
Terminal Block: 3-way
Class: 1