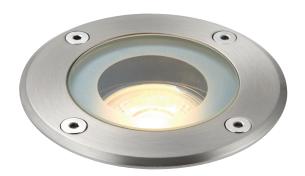

## **Pillar Round Marine Grade**

## **FEATURES**

- 2 years warranty
- Marine grade brushed stainless steel & clear glass finish
- Constructed from marine grade stainless steel (316L) & glass
- These products are dual IP rated. The visible part is rated at IP65, and the cable entry is rated at IP67. These require drainage underneath them, but will cope with short periods of temporary immersion