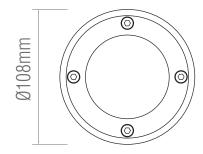

## **SPEC DATA**

Lamp Specification: Max. 50W GU10(required)

Dimmable: Y

Operational Voltage: 220-240V

Operating Temp.: -20 to 40 Degree

Product Weight (KG): 0.64 Cut hole Dia: 0.64

Class: 1