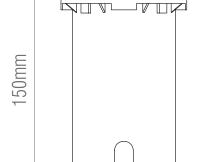

## **SPEC DATA**

Lamp Specification: Max. 50W GU10(required)

Dimmable: Y

Operational Voltage: 220-240V

Operating Temp.: -20 to 40 Degree

Product Weight (KG): 0.64 Cut hole Dia: 0.64

Class: 1