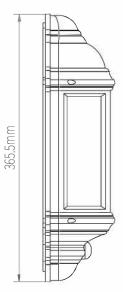

## **SPEC DATA**

| Product Wattage:       |
|------------------------|
| Product Lumen:         |
| Lumen/W:               |
| Kelvin:                |
| Energy Rating:         |
| Dimmable:              |
| Beam Angle:            |
| Power Factor:          |
| CRI:                   |
| Lifetime (Hours):      |
| LED Brand:             |
| SDCM:                  |
| Driver Type:           |
| Product Voltage:       |
| Herts:                 |
| Surge Protection (KV): |
| Operating Temp.:       |
| Product Weight (KG):   |
| Terminal Block:        |
| Class:                 |
| 01033.                 |

7W 500 71 4200K A+No 120° 0.9 80 35000 Epistar <6 Constant Current 120mA 220-240V 50/60 3.7 -20 to 45 Degree 0.62 2-way fast fix

2