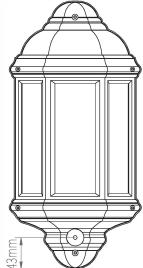

## **SPEC DATA**

| Product Wattage:       |
|------------------------|
| Product Lumen:         |
| Lumen/W:               |
| Kelvin:                |
| Energy Rating:         |
| Dimmable:              |
| Beam Angle:            |
| Power Factor:          |
| CRI:                   |
| Lifetime (Hours):      |
| LED Brand:             |
| SDCM:                  |
| Driver Type:           |
| Product Voltage:       |
| Herts:                 |
| Surge Protection (KV): |
| Operating Temp.:       |
| Product Weight (KG):   |
| Terminal Block:        |
| Class:                 |
| 01033.                 |

7W 500 71 4200K A+No 120° 0.9 80 35000 Epistar <6 Constant Current 120mA 220-240V 50/60 3.7 -20 to 45 Degree 0.62 2-way fast fix

2