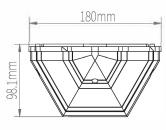

## **SPEC DATA**

| Product Wattage:       |
|------------------------|
| Product Lumen:         |
| Lumen/W:               |
| Kelvin:                |
| Energy Rating:         |
| Dimmable:              |
| Beam Angle:            |
| Power Factor:          |
| CRI:                   |
| Lifetime (Hours):      |
| LED Brand:             |
| SDCM:                  |
| Driver Type:           |
| Product Voltage:       |
| Herts:                 |
| Surge Protection (KV): |
| Operating Temp.:       |
| Product Weight (KG):   |
| Terminal Block:        |
| Class:                 |
| 01033.                 |

7W 500 71 4200K A+No 120° 0.9 80 35000 Epistar <6 Constant Current 120mA 220-240V 50/60 3.7 -20 to 45 Degree 0.62 2-way fast fix

2