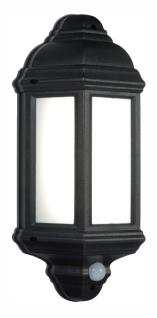

## 54553 Halbury PIR 1LT Wall

## **FEATURES**

- 3 years (2 years + 1 year) extended warranty
- Matt black textured & frosted PC finish
- Constructed from polycarbonate
- Complete with built in photocell & PIR
- 20 lux on, 2000 lux off. 130° detection angle, 8m maximum range with a 5 second to 5 min timer function
- Includes push fit terminal for quick and easy installation
- IP44
- IK08