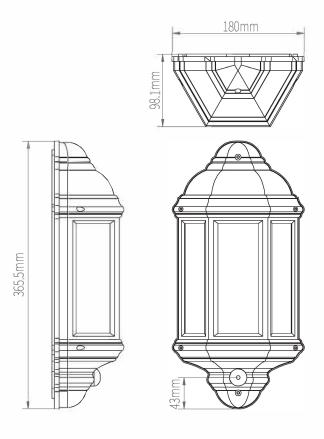

## **Halbury PIR 1LT Wall**

## **FEATURES**

- 3 years (2 years + 1 year) extended warranty
- · Matt white textured & frosted PC finish
- Constructed from polycarbonate
- Complete with built in photocell & PIR
- 20 lux on, 2000 lux off. 130° detection angle, 8m maximum range with a 5 second to 5 min timer function
- Includes push fit terminal for quick and easy installation
- IP44
- IK08

Driver Type: Constant Current 120mA

Product Voltage: 220-240V Herts: 50/60 Surge Protection (KV): 3.7

Operating Temp.: -20 to 45 Degree

Product Weight (KG): 0.62
Terminal Block: 2-way fast fix

Class: 2