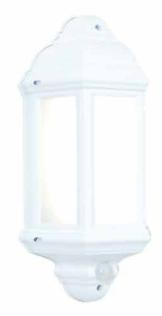

## **Halbury PIR 1LT Wall**

## **FEATURES**

- 3 years (2 years + 1 year) extended warranty
- · Matt white textured & frosted PC finish
- Constructed from polycarbonate
- Complete with built in photocell & PIR
- 20 lux on, 2000 lux off. 130° detection angle, 8m maximum range with a 5 second to 5 min timer function
- Includes push fit terminal for quick and easy installation
- IP44
- IK08