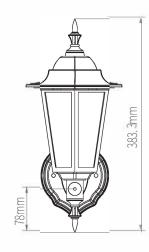

## **FEATURES**

- 3 years (2 years + 1 years) extended warranty
- · Matt black textured & frosted PC finish
- · Constructed from polycarbonate
- Complete with built in photocell & PIR
- 20 lux on, 2000 lux off. 130° detection angle, 8m maximum range with a 5 second to 5 min timer function
- Includes push fit terminal for quick and easy installation
- IP44
- IK08