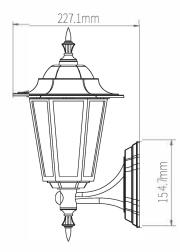

## **FEATURES**

- 3 years (2 years + 1 years) extended warranty
- · Matt black textured & frosted PC finish
- · Constructed from polycarbonate
- Complete with built in photocell & PIR
- 20 lux on, 2000 lux off. 130° detection angle, 8m maximum range with a 5 second to 5 min timer function
- Includes push fit terminal for quick and easy installation
- IP44
- IK08