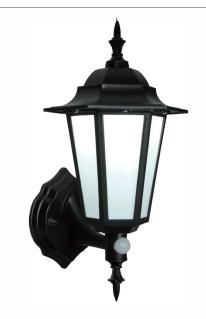

## **Evesham PIR**

## **FEATURES**

- 3 years (2 years + 1 years) extended warranty
- · Matt black textured & frosted PC finish
- · Constructed from polycarbonate
- Complete with built in photocell & PIR
- 20 lux on, 2000 lux off. 130° detection angle, 8m maximum range with a 5 second to 5 min timer function
- Includes push fit terminal for quick and easy installation
- IP44
- IK08