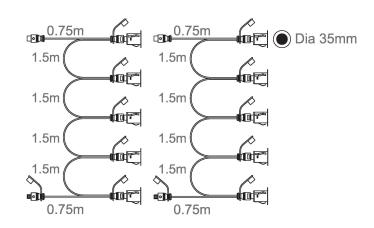

## **FEATURES**

- 5 years (2 years + 3 years) extended warranty
- · Polished stainless steel & clear PC finish
- Constructed from stainless steel (304) & polycarbonate
- Super bright SMD LED technology
- · Innovative new fitting method
- Improved lens design
- Complete with LED driver
- IP67
- Kit includes: 10 x 0.75W LED heads, 15W driver, 5m extension cable, 2 x 5 way looms & 3 pin plug