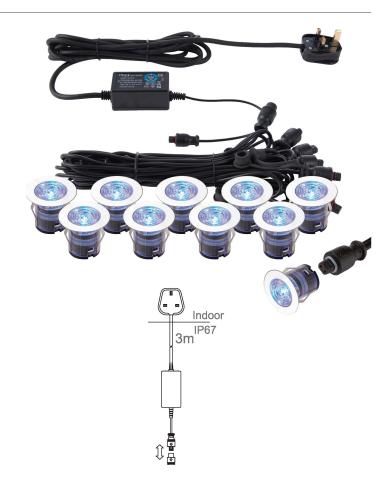

## **IkonPRO CCT 35mm Kit**

## **FEATURES**

- 5 years (2 years + 3 years) extended warranty
- · Polished stainless steel & clear PC finish
- Constructed from stainless steel (304) & polycarbonate
- Super bright SMD LED technology
- · Innovative new fitting method
- Improved lens design
- Complete with LED driver
- IP67
- Kit includes: 10 x 0.75W LED heads, 15W driver, 5m extension cable, 2 x 5 way looms & 3 pin plug

Driver Type: Constant voltage 12V

Product Voltage: 220-240V Herts: 50/60

Surge Protection (KV): 1

Operating Temp.: -20 to 40 Degree

Product Weight (KG): 0.92
Cut-out (mm): 25
Minimum Cavity Depth (mm): 80
Cable Length (m): 3
Cable Spec.: H05RN-F