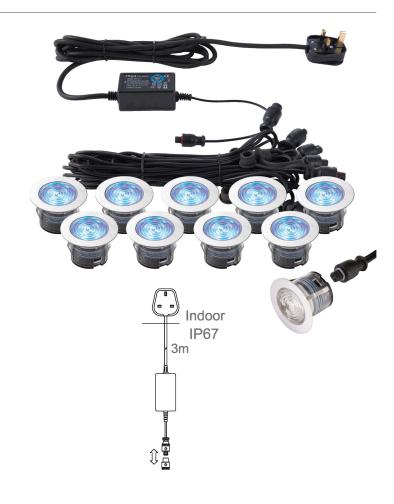

## **IkonPRO CCT 45mm Kit**

## **FEATURES**

- 5 years (2 years + 3 years) extended warranty
- · Polished stainless steel & clear PC finish
- Constructed from stainless steel (304) & polycarbonate
- Super bright SMD LED technology
- · Innovative new fitting method
- Improved lens design
- Complete with LED driver
- IP67
- Kit includes: 10 x 0.75W LED heads, 15W driver, 5m extension cable, 2 x 5 way looms & 3 pin plug

Product Wattage: 10 x 0.75W Product Lumen: 410 Lumen/W: 55 Kelvin: 6500/Blue **Energy Rating:** A++Dimmable: No 120° Beam Angle: Power Factor: 0.46 CRI: 80

Lifetime (Hours): 25000 LED chip: San'an SDCM: 6

Driver Type: Constant voltage 12V

Product Voltage: 220-240V 50/60 Herts: Surge Protection (KV):

Operating Temp.: -20 to 40 Degree

Product Weight (KG): 1.05 32 Cut-out (mm): Minimum Cavity Depth (mm): 80 Cable Length (m): 3 Cable Spec.:

H05RN-F

Class: 3