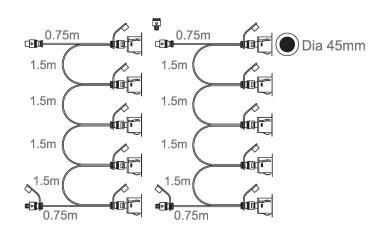

## **FEATURES**

- 5 years (2 years + 3 years) extended warranty
- · Polished stainless steel & clear PC finish
- Constructed from stainless steel (304) & polycarbonate
- Super bright SMD LED technology
- · Innovative new fitting method
- Improved lens design
- Complete with LED driver
- IP67
- Kit includes: 10 x 0.75W LED heads, 15W driver, 5m extension cable, 2 x 5 way looms & 3 pin plug