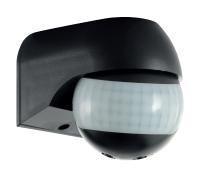

## **PIR Security Detector Wall**

## **FEATURES**

- 2 years warranty
- Black ABS plastic finish
- Constructed from ABS plastic