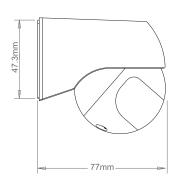

Detection Moving Speed: 0.6-1.5m/s
Power Consumption: approx 0.5W
Product Voltage: 220-240V
Power Frequency: 50-60Hz
Operating Temp.: -20~+40°C
Working Humidity: <93%RH
IP Rating: 44

IP Rating: 44
Product Weight (KG): 0.0862
Installation Height: 1.8-2.5m
Terminal Block: 3-way
Class: 2