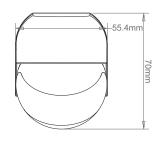

Detection Moving Speed: 0.6-1.5m/s
Power Consumption: approx 0.5W
Product Voltage: 220-240V
Power Frequency: 50-60Hz
Operating Temp.: -20~+40°C
Working Humidity: <93%RH
IP Rating: 44

IP Rating: 44
Product Weight (KG): 0.0862
Installation Height: 1.8-2.5m
Terminal Block: 3-way
Class: 2