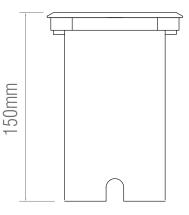

## **SPEC DATA**

Lamp Specification: Dimmable: Operational Voltage: Operating Temp.: Product Weight (KG): Cut hole Dia: Class: Max. 50W GU10(required) Y 220-240V -20 to 40 Degree 0.62 102mm 1