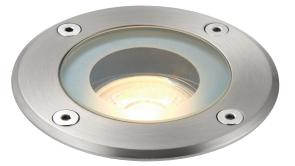

## FEATURES

- 2 years warranty
- Polished stainless steel & clear glass finish
- Constructed from Stainless steel (304) & glass
- These products are dual IP rated. The visible part is rated at IP65, and the cable entry is rated at IP67. These require drainage underneath them, but will cope with short periods of temporary immersion

## **SPEC DATA**

Lamp Specification: Dimmable: Operational Voltage: Operating Temp.: Product Weight (KG): Cut hole Dia: Class: Max. 50W GU10(required) Y 220-240V -20 to 40 Degree 0.62 102mm 1