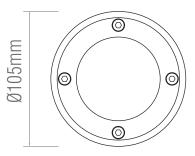

## **SPEC DATA**

Lamp Specification: Dimmable: Operational Voltage: Operating Temp.: Product Weight (KG): Cut hole Dia: Class: Max. 50W GU10(required) Y 220-240V -20 to 40 Degree 0.62 102mm 1