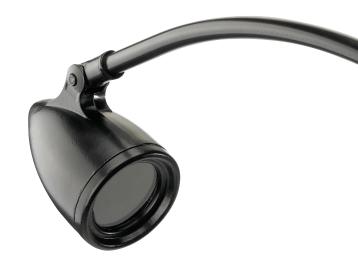

## standard features

Die-cast aluminium head and transformer casing.

Steel projection arm.

Screw on cap for easy lamp maintenance.

Philips 3W GU10 LED warm white lamp.

Swivel head for directing light output.

Sealed and rated to IP65.

For both up or down lighting applications.

Choice of 4 projections.

Choice of 3 finishes - black, white or gold.

(The manufacturer's reserve the right to alter specifications without prior notification.)