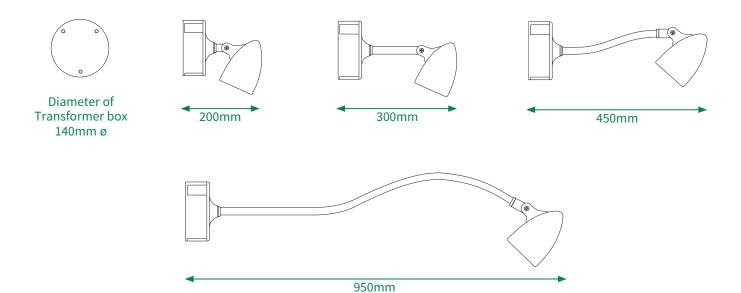

Sealed and rated to IP65.

For both up or down lighting applications.

Choice of 4 projections.

Choice of 3 finishes - black, white or gold.

(The manufacturer's reserve the right to alter specifications without prior notification.)